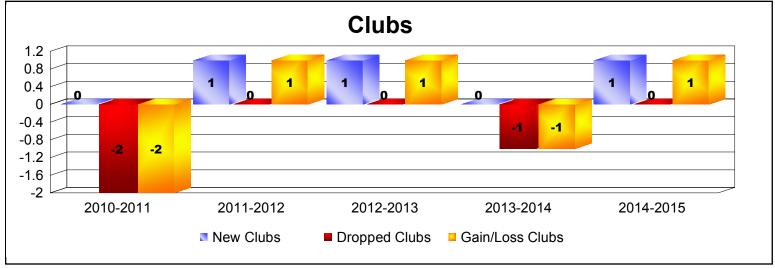

District 105 C

As of June 2015 Cumulative

| Year      | New<br>Clubs | Dropped<br>Clubs | Gain/<br>Loss<br>Clubs | New<br>Members | Charter<br>Members | Reinstate<br>Members | Transfer<br>Members | Total<br>Member<br>Added | Total<br>Members<br>Dropped | Gain/<br>Loss<br>Members |
|-----------|--------------|------------------|------------------------|----------------|--------------------|----------------------|---------------------|--------------------------|-----------------------------|--------------------------|
| 2010-2011 | 0            | -2               | -2                     | 82             | 0                  | 3                    | 18                  | 103                      | -125                        | -22                      |
| 2011-2012 | 1            | 0                | 1                      | 98             | 23                 | 7                    | 4                   | 132                      | -96                         | 36                       |
| 2012-2013 | 1            | 0                | 1                      | 69             | 33                 | 3                    | 9                   | 114                      | -97                         | 17                       |
| 2013-2014 | 0            | -1               | -1                     | 118            | 6                  | 2                    | 14                  | 140                      | -132                        | 8                        |
| 2014-2015 | 1            | 0                | 1                      | 90             | 28                 | 2                    | 5                   | 125                      | -116                        | 9                        |
| Average   | 1            | -1               | 0                      | 91             | 18                 | 3                    | 10                  | 123                      | -113                        | 10                       |