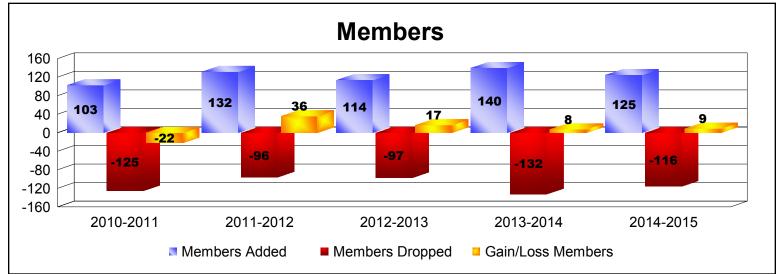

District 105 C

As of June 2015 Cumulative

| Year      | New<br>Clubs | Dropped<br>Clubs | Gain/<br>Loss<br>Clubs | New<br>Members | Charter<br>Members | Reinstate<br>Members | Transfer<br>Members | Total<br>Member<br>Added | Total<br>Members<br>Dropped | Gain/<br>Loss<br>Members |
|-----------|--------------|------------------|------------------------|----------------|--------------------|----------------------|---------------------|--------------------------|-----------------------------|--------------------------|
| 2010-2011 | 0            | -2               | -2                     | 82             | 0                  | 3                    | 18                  | 103                      | -125                        | -22                      |
| 2011-2012 | 1            | 0                | 1                      | 98             | 23                 | 7                    | 4                   | 132                      | -96                         | 36                       |
| 2012-2013 | 1            | 0                | 1                      | 69             | 33                 | 3                    | 9                   | 114                      | -97                         | 17                       |
| 2013-2014 | 0            | -1               | -1                     | 118            | 6                  | 2                    | 14                  | 140                      | -132                        | 8                        |
| 2014-2015 | 1            | 0                | 1                      | 90             | 28                 | 2                    | 5                   | 125                      | -116                        | 9                        |
| Average   | 1            | -1               | 0                      | 91             | 18                 | 3                    | 10                  | 123                      | -113                        | 10                       |